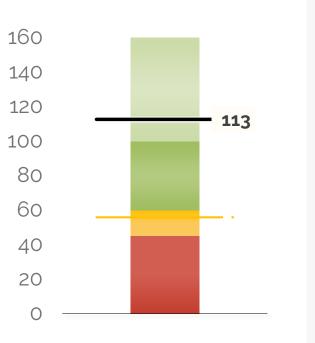

#### 113 DAYS OF CASH AT YEAR'S END

The school will end the year with 113 days of cash. This is above the recommended 60 days