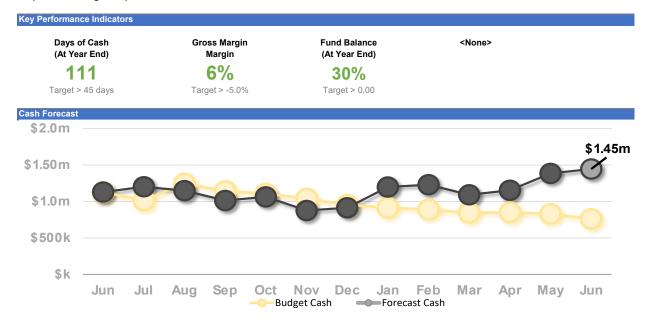

# **112** Days of Cash at year's end

We forecast the school's year ending cash balance as **\$1.5m**, **\$710k** above budget.

#### 113 DAYS OF CASH AT YEAR'S END

The school will end the year with 113 days of cash. This is above the recommended 60 days

#### 6.7% GROSS MARGIN

The forecasted net income is \$342k, which is \$710k above the budget. It yields a 6.7% gross margin.

#### 30.62% AT YEAR'S END

The school is projected to end the year with a fund balance of \$1,465,495. Last year's fund balance was \$1,123,124.

|                              | Yea       | ar-To-Date |           | A         | nnual Forecast |           |                  |
|------------------------------|-----------|------------|-----------|-----------|----------------|-----------|------------------|
|                              | Actual    | Budget     | Variance  | Forecast  | Budget         | Variance  | Remaining        |
| Revenue                      |           |            |           |           |                |           |                  |
| Local Revenue                | 322,320   | 329,468    | (7,148)   | 354,348   | 339,580        | 14,768    | 32,028           |
| State Revenue                | 2,778,544 | 2,213,427  | 565,116   | 3,024,167 | 2,417,415      | 606,752   | 245,624          |
| Federal Revenue              | 1,001,594 | 1,036,561  | (34,968)  | 1,216,218 | 1,168,611      | 47,607    | 214,625          |
| Private Grants and Donations | 499,040   | 675,000    | (175,960) | 500,000   | 675,000        | (175,000) | 960              |
| Earned Fees                  | 34,133    | 6,206      | 27,927    | 34,133    | 6,771          | 27,362    | -                |
| Total Revenue                | 4,635,630 | 4,260,663  | 374,967   | 5,128,866 | 4,607,376      | 521,490   | 493,236          |
|                              |           |            |           |           |                |           |                  |
| Expenses                     |           |            |           |           |                |           |                  |
| Salaries                     | 2,259,206 | 2,359,799  | 100,593   | 2,447,213 | 2,574,326      | 127,113   | 188,007          |
| Benefits and Taxes           | 629,609   | 693,208    | 63,599    | 711,059   | 756,227        | 45,168    | 81,450           |
| Staff-Related Costs          | 75,398    | 45,875     | (29,523)  | 82,221    | 50,046         | (32,176)  | 6,823            |
| Rent                         | 187,500   | 183,333    | (4,167)   | 200,000   | 200,000        | (O)       | 12,500           |
| Occupancy Service            | 362,779   | 255,805    | (106,974) | 389,328   | 279,060        | (110,267) | 26,548           |
| Student Expense, Direct      | 258,887   | 336,881    | 77,994    | 312,820   | 367,507        | 54,687    | 53,933           |
| Student Expense, Food        | 176,859   | 186,470    | 9,611     | 187,697   | 203,422        | 15,725    | 10,838           |
| Office & Business Expense    | 189,773   | 168,701    | (21,072)  | 214,968   | 184,038        | (30,931)  | 25,195           |
| Transportation               | 224,176   | 330,646    | 106,470   | 241,190   | 360,705        | 119,515   | 17,014           |
| Total Ordinary Expenses      | 4,364,187 | 4,560,719  | 196,533   | 4,786,495 | 4,975,330      | 188,835   | 422,309          |
| Total Expenses               | 4,364,187 | 4,560,719  | 196,533   | 4,786,495 | 4,975,330      | 188,835   | <b>2</b> 422,309 |
| Net Income                   | 271,444   | (300,056)  | 571,500   | 342,371   | (367,954)      | 710,325   | <b>3</b> 70,928  |
| Cash Flow Adjustments        | (15,525)  | -          | (15,525)  | 0         | -              | 0         | 15,525           |
| Change in Cash               | 255,918   | (300,056)  | 555,975   | 342,371   | (367,954)      | 710,325   | 86,453           |