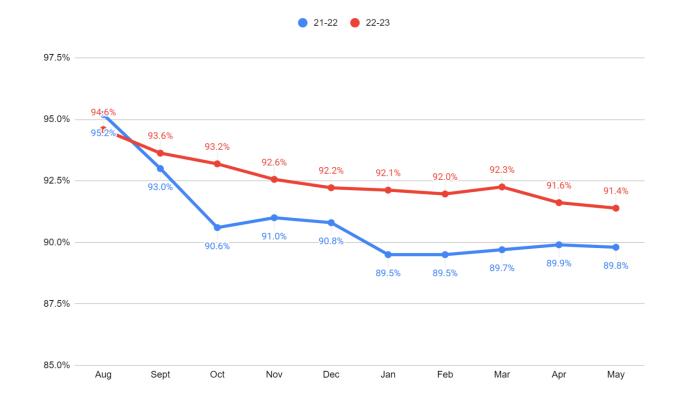

| 7   | 7   | 7   | 7   |      |
| К                    | 34   | 35   | 36  | 37  | 37  | 35  | 34  | 34  | 34  |      |
| 1st                  | 41   | 42   | 42  | 41  | 42  | 41  | 40  | 40  | 40  |      |
| 2nd                  | 42   | 42   | 41  | 40  | 40  | 39  | 39  | 39  | 39  |      |
| 3rd                  | 39   | 40   | 40  | 39  | 39  | 39  | 39  | 39  | 39  |      |
| 4th                  | 41   | 40   | 37  | 35  | 36  | 38  | 38  | 38  | 38  |      |
| 5th                  | 35   | 35   | 33  | 32  | 31  | 31  | 31  | 31  | 31  |      |
| 6th                  | 21   | 21   | 20  | 20  | 20  | 20  | 20  | 20  | 20  |      |
| Total                | 278  | 278  | 272 | 267 | 268 | 266 | 264 | 264 | 263 |      |

### Year to Date Attendance Percentage (through 5/26/2023)



3

### 90/90 Attendance Performance (As of 5/26/2023)

| All Enrollments YTD (in      |             |               |               |                               |
|------------------------------|-------------|---------------|---------------|-------------------------------|
| 90/90 Performance E          | and         | # of Students | % of Students | 2021-2022<br>(as of 6/3/2022) |
| Less than 85%                | No points   | 42            | 15.5%         | 20.9%                         |
| 85% to 87.5%                 | 0.25 points | 16            | 5.9%          | 10.5%                         |
| 87.5% to 90%                 | 0.50 points | 24            | 8.9%          | 12.8%                         |
| Greater than 90%             | 1 point     | 189           | 69.7%