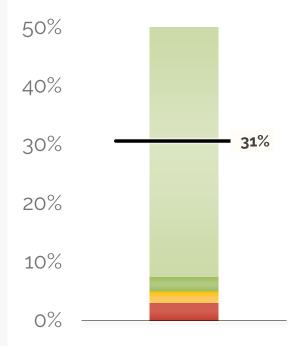

### Fund Balance %

Forecasted Ending Fund Balance / Total Expenses

#### 30.62% AT YEAR'S END

The school is projected to end the year with a fund balance of \$1,465,495. Last year's fund balance was \$1,123,124.

|                              | Yea       | ar-To-Date |           | A         | nnual Forecast |           |                  |
|------------------------------|-----------|------------|-----------|-----------|----------------|-----------|------------------|
|                              | Actual    | Budget     | Variance  | Forecast  | Budget         | Variance  | Remaining        |
| Revenue                      |           |            |           |           |                |           |                  |
| Local Revenue                | 322,320   | 329,468    | (7,148)   | 354,348   | 339,580        | 14,768    | 32,028           |
| State Revenue                | 2,778,544 | 2,213,427  | 565,116   | 3,024,167 | 2,417,415      | 606,752   | 245,624          |
| Federal Revenue              | 1,001,594 | 1,036,561  | (34,968)  | 1,216,218 | 1,168,611      | 47,607    | 214,625          |
| Private Grants and Donations | 499,040   | 675,000    | (175,960) | 500,000   | 675,000        | (175,000) | 960              |
| Earned Fees                  | 34,133    | 6,206      | 27,927    | 34,133    | 6,771          | 27,362    | -                |
| Total Revenue                | 4,635,630 | 4,260,663  | 374,967   | 5,128,866 | 4,607,376      | 521,490   | 493,236          |
|                              |           |            |           |           |                |           |                  |
| Expenses                     |           |            |           |           |                |           |                  |
| Salaries                     | 2,259,206 | 2,359,799  | 100,593   | 2,447,213 | 2,574,326      | 127,113   | 188,007          |
| Benefits and Taxes           | 629,609   | 693,208    | 63,599    | 711,059   | 756,227        | 45,168    | 81,450           |
| Staff-Related Costs          | 75,398    | 45,875     | (29,523)  | 82,221    | 50,046         | (32,176)  | 6,823            |
| Rent                         | 187,500   | 183,333    | (4,167)   | 200,000   | 200,000        | (O)       | 12,500           |
| Occupancy Service            | 362,779   | 255,805    | (106,974) | 389,328   | 279,060        | (110,267) | 26,548           |
| Student Expense, Direct      | 258,887   | 336,881    | 77,994    | 312,820   | 367,507        | 54,687    | 53,933           |
| Student Expense, Food        | 176,859   | 186,470    | 9,611     | 187,697   | 203,422        | 15,725    | 10,838           |
| Office & Business Expense    | 189,773   | 168,701    | (21,072)  | 214,968   | 184,038        | (30,931)  | 25,195           |
| Transportation               | 224,176   | 330,646    | 106,470   | 241,190   | 360,705        | 119,515   | 17,014           |
| Total Ordinary Expenses      | 4,364,187 | 4,560,719  | 196,533   | 4,786,495 | 4,975,330      | 188,835   | 422,309          |
| Total Expenses               | 4,364,187 | 4,560,719  | 196,533   | 4,786,495 | 4,975,330      | 188,835   | <b>2</b> 422,309 |
| Net Income                   | 271,444   | (300,056)  | 571,500   | 342,371   | (367,954)      | 710,325   | <b>3</b> 70,928  |
| Cash Flow Adjustments        | (15,525)  | -          | (15,525)  | 0         | -              | 0         | 15,525           |
| Change in Cash               | 255,918   | (300,056)  | 555,975   | 342,371   | (367,954)      | 710,325   | 86,453           |