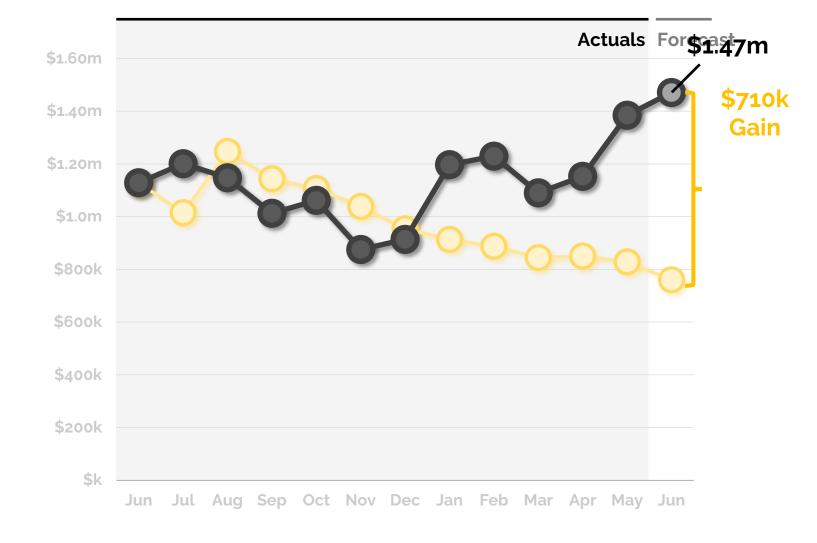

# **112** Days of Cash at year's end

We forecast the school's year ending cash balance as **\$1.5m**, **\$710k** above budget.

#### 6.7% GROSS MARGIN

The forecasted net income is \$342k, which is \$710k above the budget. It yields a 6.7% gross margin.

REVENUE: \$521K AHEAD
EXPENSES: \$189K AHEAD

**8** NET INCOME: \$710K ahead

|                              | Actual  |         |          |         |          |         |         |         |          |         |         | Forecast |           |
|------------------------------|---------|---------|----------|---------|----------|---------|---------|---------|----------|---------|---------|----------|-----------|
| Income Statement             | Jul     | Aug     | Sep      | Oct     | Nov      | Dec     | Jan     | Feb     | Mar      | Apr     | May     | Jun      | TOTAL     |
| Revenue                      |         |         |          |         |          |         |         |         |          |         |         |          |           |
| Local Revenue                | 35,850  | 32,552  | 28,178   | 29,467  | 26,962   | 27,639  | 29,888  | 36,057  | 21,864   | 26,926  | 26,938  | 32,028   | 354,348   |
| State Revenue                | 184,061 | 170,940 | 173,289  | 395,153 | 195,299  | 298,042 | 371,982 | 233,318 | 252,247  | 252,246 | 251,966 | 245,624  | 3,024,167 |
| Federal Revenue              | 31,733  | 9,855   | 65,693   | 0       | 66,403   | 88,483  | 227,971 | 128,048 | 18,489   | 75,689  | 289,230 | 214,625  | 1,216,218 |
| Private Grants and Donations | 134,756 | 166,524 | 272      | 1,700   | 5,067    | 16,191  | 44,500  | 5,340   | 11,748   | 62,900  | 50,042  | 960      | 500,000   |
| Earned Fees                  | 17,909  | 4,760   | 6,700    | 189     | 254      | 420     | 740     | 471     | 311      | 1,016   | 1,364   | 0        | 34,133    |
| Total Revenue                | 404,309 | 384,631 | 274,131  | 426,509 | 293,985  | 430,775 | 675,082 | 403,233 | 304,658  | 418,777 | 619,539 | 493,236  | 5,128,866 |
| Expenses                     |         |         |          |         |          |         |         |         |          |         |         |          |           |
| Salaries                     | 176,690 | 220,094 | 225,310  | 191,539 | 262,266  | 204,030 | 195,857 | 197,290 | 193,641  | 199,019 | 193,470 | 188,007  | 2,447,213 |
| Benefits and Taxes           | 47,741  | 59,692  | 59,116   | 59,947  | 61,295   | 64,075  | 56,190  | 56,325  | 55,036   | 55,581  | 54,611  | 81,450   | 711,059   |
| Staff-Related Costs          | 12,813  | 2,520   | 6,021    | 2,849   | 4,430    | 8,842   | 7,965   | 2,557   | 12,348   | 8,569   | 6,485   | 6,823    | 82,221    |
| Rent                         | 25,000  | 25,000  | 25,000   | 25,000  | 25,000   | 0       | 12,500  | 12,500  | 12,500   | 12,500  | 12,500  | 12,500   | 200,000   |
| Occupancy Service            | 34,349  | 54,579  | 33,109   | 33,683  | 23,478   | 29,424  | 23,472  | 30,016  | 48,397   | 23,291  | 28,980  | 26,548   | 389,328   |
| Student Expense, Direct      | 27,515  | 35,797  | 11,228   | 36,004  | 16,580   | 37,649  | 6,318   | 15,316  | 33,914   | 21,647  | 16,918  | 53,933   | 312,820   |
| Student Expense, Food        | 0       | 0       | 12,521   | 20,621  | 21,231   | 17,504  | 6,440   | 38,080  | 14,951   | 18,417  | 27,094  | 10,838   | 187,697   |
| Office & Business Expense    | 9,958   | 17,315  | 25,186   | 12,847  | 16,038   | 27,842  | 13,770  | 17,696  | 15,651   | 15,066  | 18,404  | 25,195   | 214,968   |
| Transportation               | 0       | 17,846  | 0        | 348     | 49,853   | 2,829   | 65,706  | 1,528   | 53,367   | 5,891   | 26,809  | 17,014   | 241,190   |
| Total Ordinary Expenses      | 334,066 | 432,841 | 397,491  | 382,838 | 480,171  | 392,197 | 388,217 | 371,309 | 439,805  | 359,981 | 385,271 | 422,309  | 4,786,495 |
| Total Expenses               | 334,066 | 432,841 | 397,491  | 382,838 | 480,171  | 392,197 | 388,217 | 371,309 | 439,805  | 359,981 | 385,271 | 422,309  | 4,786,495 |
| Net Income                   | 70,243  | -48,210 | -123,360 | 43,671  | -186,186 | 38,579  | 286,865 | 31,925  | -135,147 | 58,796  | 234,269 | 70,928   | 342,371   |
| Cash Flow Adjustments        | 1,743   | -4,990  | -11,236  | 5,227   | -197     | -124    | -3,605  | 484     | -3,682   | 3,476   | -2,621  | 15,525   | 0         |
| Change in Cash               | 71,986  | -53,200 | -134,596 | 48,898  | -186,383 | 38,455  | 283,260 | 32,409  | -138,829 | 62,272  | 231,647 | 86,453   | 342,371   |