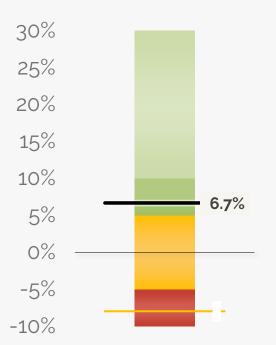

### Gross Margin

Revenue less expenses, divided by revenue

#### 6.7% GROSS MARGIN

The forecasted net income is \$342k, which is \$710k above the budget. It yields a 6.7% gross margin.