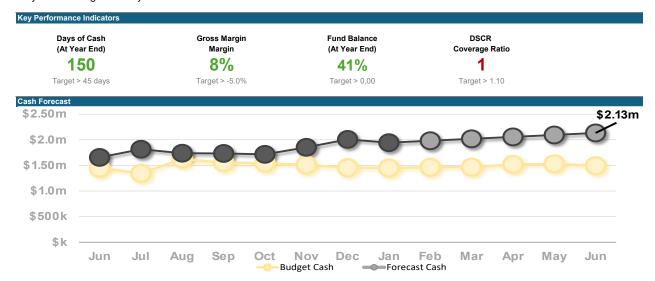

- I. Call to order
- II. Approve agenda for this meeting (February 15, 2024)
- III. Approve minutes from January 18, 2024 meeting
- IV. Financial Update and Review (including all documents to be submitted to Epicenter)
  - Actual financial results vs. budget and forecast
  - Grant/donation activity
  - Bank Statement Reconciliation
  - Cash Disbursements
  - Accounts Payable detail
  - ADA WADA monthly report
- V. Facilities
- VI. Budget 2025
- VII. Approval of Invoices >\$10,000
- VIII. Other business
  - IX. Adjournment

### **Approved MINUTES**

Thursday, January 18, 2024 8:30 a.m.

The meeting was held via Zoom. In attendance: Peter Brown, Tricia DeGraff, Johnny Dolan-Dominguez, Tony Kline, and Cara Newell.

- I. Call to order
- II. Agenda approved for this meeting (January 18, 2024)
- III. Minutes approved for November 16, 2023 meeting (there was no December meeting.)
- IV. Financial Update and Review
  - Actual financial results vs. budget and forecast As we are halfway through the year, a more detailed forecast is attached.
  - Grant/donation activity See above.
  - Bank Statement reconciliation Reviewed and in order.
  - Cash Disbursements Reviewed and in order.
  - Outstanding Invoices Reviewed and in order.
  - ADA WADA data Reviewed and in order.
- V. Facilities- See VIII. below regarding approval of Atronic security system improvement quote.
- VI. Budget 2025 Reviewed process and ESSER fund timing.
- VII. Literacy Enrichment program partnership See VIII. below
- VIII. Approval of Expenditures >\$10,000: