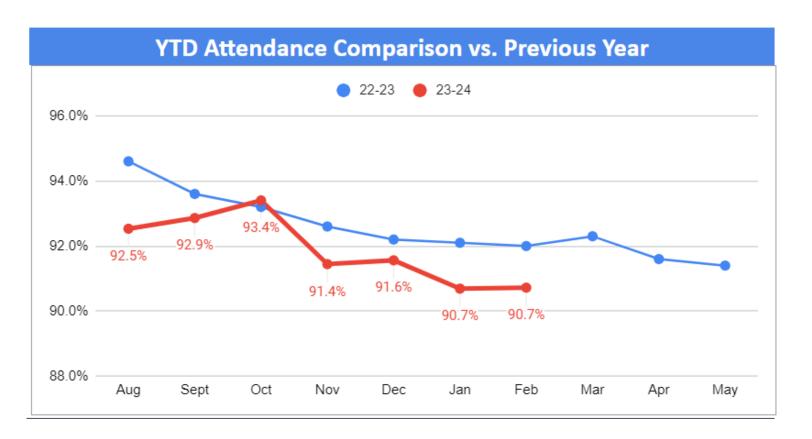

|      |
| TK    | 12   | 13   | 12  | 12    | 12     | 11     |     |     |     |      |
| K     | 35   | 36   | 35  | 35    | 35     | 35     |     |     |     |      |
| 1st   | 41   | 43   | 42  | 42    | 42     | 40     |     |     |     |      |
| 2nd   | 44   | 42   | 41  | 41    | 41     | 40     |     |     |     |      |
| 3rd   | 41   | 40   | 41  | 40    | 41     | 40     |     |     |     |      |
| 4th   | 40   | 39   | 37  | 37    | 37     | 37     |     |     |     |      |
| 5th   | 28   | 28   | 28  | 28    | 28     | 28     |     |     |     |      |
| 6th   | 22   | 22   | 22  | 22    | 22     | 22     |     |     |     |      |
| Total | 276  | 274  | 269 | 269   | 270    | 268    |     |     |     |      |

### Year to Date Attendance Percentage (through 2/12/2024)



# 90/90 Attendance Performance (2/12/2024)

| ıdents & excludes PK)         | All Enrollments YTD (includes withdrawn students & excludes PK) |                              |  |  |  |  |  |  |  |  |
|-------------------------------|-----------------------------------------------------------------|------------------------------|--|--|--|--|--|--|--|--|
| f Students % of Students SY22 | 90/90 Performance Band # of Students % of Students              |                              |  |  |  |  |  |  |  |  |
| 43 15.9% 15                   | No points                                                       | Less than 85%                |  |  |  |  |  |  |  |  |
| 24 8.9% 5.9                   | 0.25 points                                                     | 85% to 87.49%                |  |