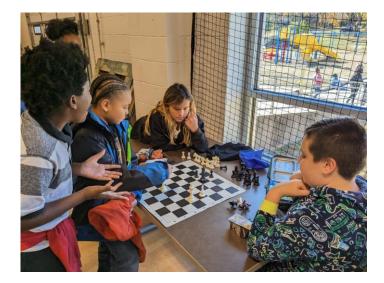

## General Updates: After School Clubs

- Funded by Kauffman Foundation
- First round: Oct 10 Nov 16
- Over 10 clubs offered:
  - Jewelry
  - Crochet
  - West African Dance
  - Cooking
  - Chess
  - Soccer
  - Coding
  - Hip Hop Dance
  - Theater Arts
  - Photography
  - Graphic Design

## General Updates: After School Clubs

- After school clubs were taught by local teaching artists and other experts
- Partners involved in this round of clubs included Kansas City Young Audience, Next Paige, KC Chess Club and City in Motion