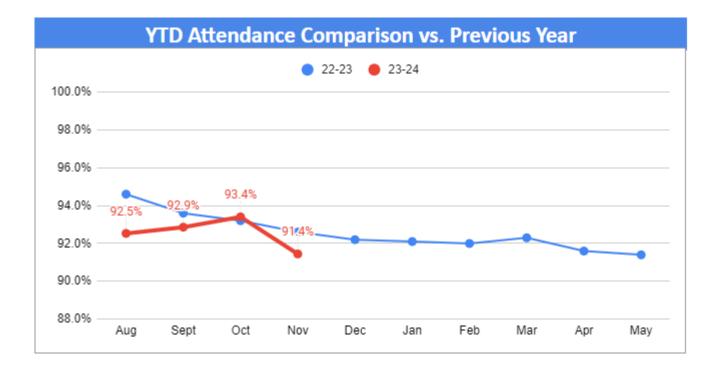

## Year to Date Attendance Percentage (through 11/30/2023)

# 90/90 Attendance Performance (11/30/2023)

Aggregated attendance rates for the first 4 months are comparable to last year, as seen in the line graph below. The 90/90 attendance rates continue to be an improvement when compared to the end of SY22-23. Approximately 30% of students (K-6) are not reaching the 90% attendance goal. About half of those students are in the 'Less than 85%' band.